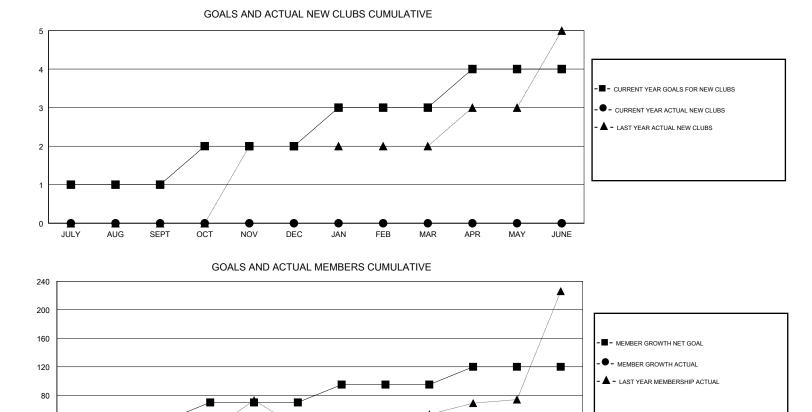

#### GMT CA

| Clubs                 |               |           |               | Members               |                           |                         |                                                    |
|-----------------------|---------------|-----------|---------------|-----------------------|---------------------------|-------------------------|----------------------------------------------------|
| RESULTS FOR 2018-2019 |               |           |               | RESULTS FOR 2018-2019 |                           |                         |                                                    |
| QUARTER               | NEW CLUB GOAL | NEW CLUBS | DROPPED CLUBS | QUARTER               | MEMBER GROWTH NET<br>GOAL | MEMBER GROWTH<br>ACTUAL | DROPPED<br>MEMBERS ACTUAL<br>(including transfers) |
| JULY/AUG/SEPT         | 1             | 0         | 0             | JULY/AUG/SEPT         | 45                        | 19                      | 18                                                 |
| OCT/NOV/DEC           | 1             | 0         | 0             | OCT/NOV/DEC           | 25                        | 0                       | 0                                                  |
| JAN/FEB/MAR           | 1             | 0         | 0             | JAN/FEB/MAR           | 25                        | 0                       | 0                                                  |
| APR/MAY/JUNE          | 1             | 0         | 0             | APR/MAY/JUNE          | 25                        | 0                       | 0                                                  |